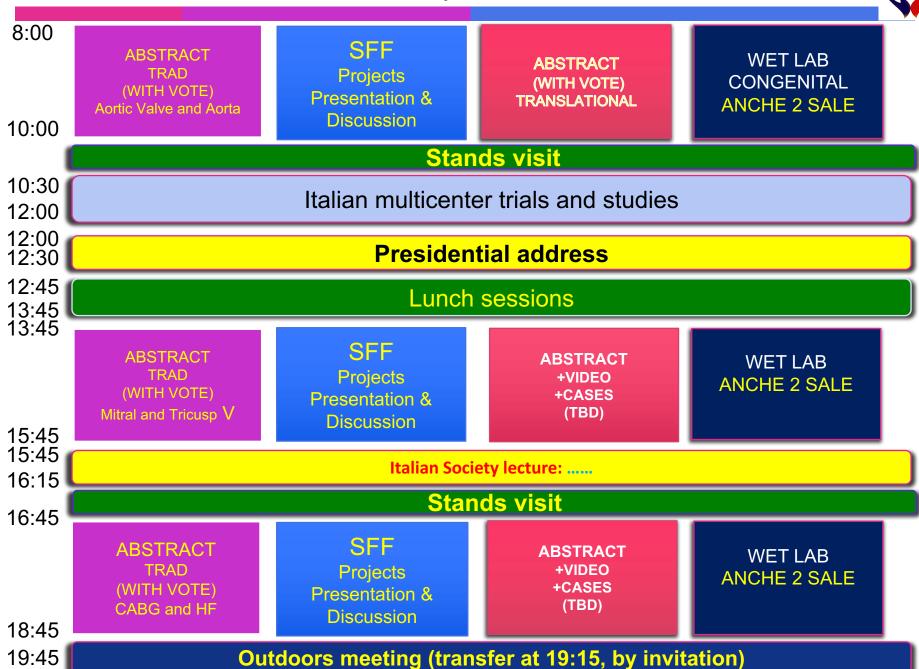

|                                 |         |
|                                     | ADULT                    | CONGENITAL               | Cardioanesth. &<br>Perfusionist | Nursing |
| 3 <sup>rd</sup> SESSION 11.30-13.00 |                          |                          |                                 |         |
|                                     | ADULT                    | CONGENITAL               | Cardioanesth. &<br>Perfusionist | Nursing |
| 4 <sup>th</sup> SESSION 14.30-16.00 |                          |                          |                                 |         |
|                                     | Adult-Congenital<br>GUCH | Adult-Congenital<br>GUCH | Cardioanesth. &<br>Perfusionist | Nursing |

## Friday 23/11/2018 - MAIN ROOM



### Saturday 24/11/2018





### Sunday 25/11/2018