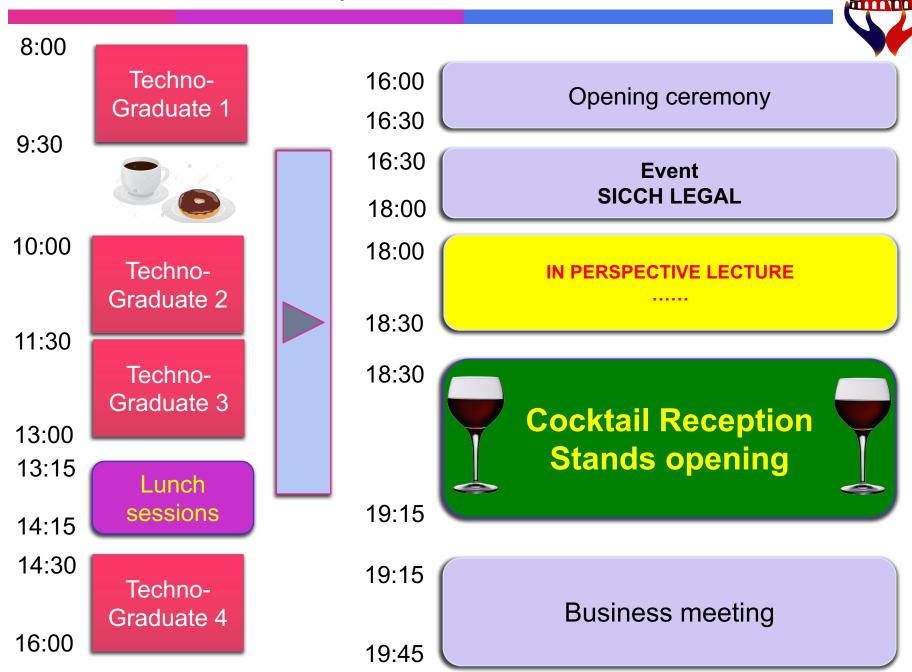

|                          |                                 |         |
|                                     | ADULT                    | CONGENITAL               | Cardioanesth. &<br>Perfusionist | Nursing |
| 3 <sup>rd</sup> SESSION 11.30-13.00 |                          |                          |                                 |         |
|                                     | ADULT                    | CONGENITAL               | Cardioanesth. &<br>Perfusionist | Nursing |
| 4 <sup>th</sup> SESSION 14.30-16.00 |                          |                          |                                 |         |
|                                     | Adult-Congenital<br>GUCH | Adult-Congenital<br>GUCH | Cardioanesth. &<br>Perfusionist | Nursing |

## Friday 23/11/2018 - MAIN ROOM



### Saturday 24/11/2018





### Sunday 25/11/2018