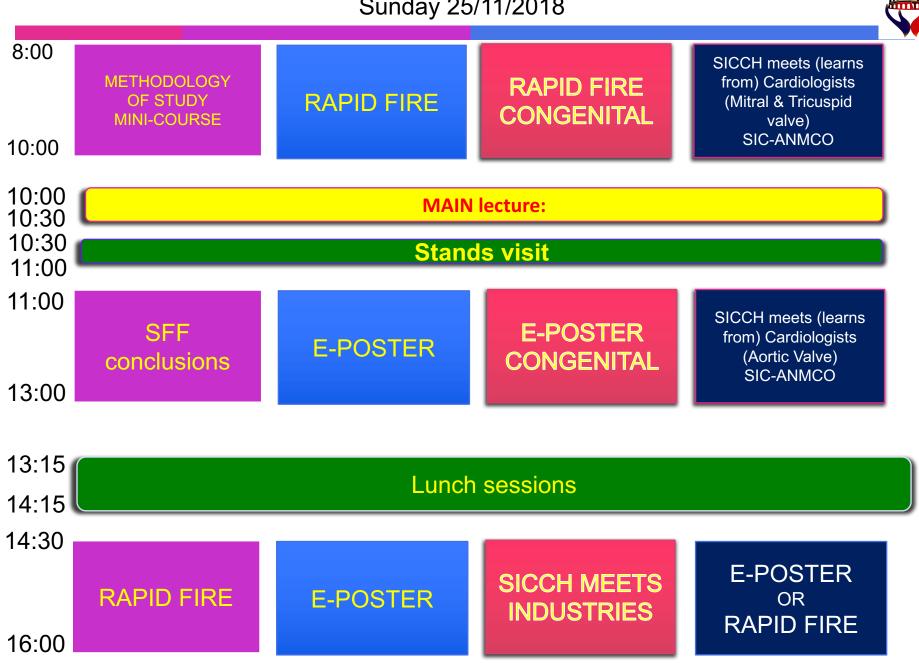

|         |
|                                     | ADULT                    | CONGENITAL               | Cardioanesth. &<br>Perfusionist | Nursing |
| 3 <sup>rd</sup> SESSION 11.30-13.00 |                          |                          |                                 |         |
|                                     | ADULT                    | CONGENITAL               | Cardioanesth. &<br>Perfusionist | Nursing |
| 4 <sup>th</sup> SESSION 14.30-16.00 |                          |                          |                                 |         |
|                                     | Adult-Congenital<br>GUCH | Adult-Congenital<br>GUCH | Cardioanesth. &<br>Perfusionist | Nursing |

## Friday 23/11/2018 - MAIN ROOM



### Saturday 24/11/2018





### Sunday 25/11/2018